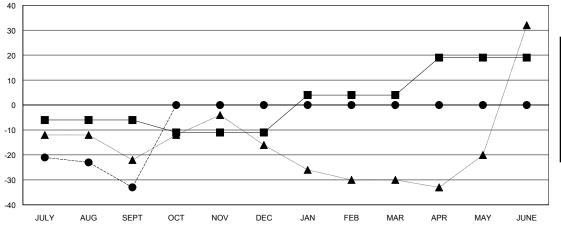

## MAHESH CHITNIS **LOCATION MARYLAND GMT CA** GROWTH DROPPED

|                       |               |                         |                                                                       |                                                                                                                                               | Members                                                                                                                                     |  |
|-----------------------|---------------|-------------------------|-----------------------------------------------------------------------|-----------------------------------------------------------------------------------------------------------------------------------------------|---------------------------------------------------------------------------------------------------------------------------------------------|--|
| RESULTS FOR 2017-2018 |               |                         |                                                                       | RESULTS FOR 2017-2018                                                                                                                         |                                                                                                                                             |  |
| NEW CLUB GOAL         | NEW CLUBS     | DROPPED CLUBS           | QUARTER                                                               | MEMBER GROWTH NET<br>GOAL                                                                                                                     | MEMBER GROW<br>ACTUAL                                                                                                                       |  |
| 0                     | 0             | 0                       | JULY/AUG/SEPT                                                         | -6                                                                                                                                            | 23                                                                                                                                          |  |
| 0                     | 0             | 0                       | OCT/NOV/DEC                                                           | -5                                                                                                                                            | 0                                                                                                                                           |  |
| 1                     | 0             | 0                       | JAN/FEB/MAR                                                           | 15                                                                                                                                            | 0                                                                                                                                           |  |
| 1                     | 0             | 0                       | APR/MAY/JUNE                                                          | 15                                                                                                                                            | 0                                                                                                                                           |  |
|                       | NEW CLUB GOAL | NEW CLUB GOAL NEW CLUBS | NEW CLUB GOAL NEW CLUBS DROPPED CLUBS   0 0 0   0 0 0   0 0 0   1 0 0 | NEW CLUB GOAL NEW CLUBS DROPPED CLUBS   0 0 0   0 0 0   0 0 0   0 0 0   1 0 0   1 0 0   1 0 0   1 0 0   1 0 0   1 0 0   1 0 0   1 0 0   1 0 0 | NEW CLUB GOAL NEW CLUBS DROPPED CLUBS QUARTER MEMBER GROWTH NET GOAL   0 0 0 JULY/AUG/SEPT -6   0 0 0 OCT/NOV/DEC -5   1 0 0 JAN/FEB/MAR 15 |  |